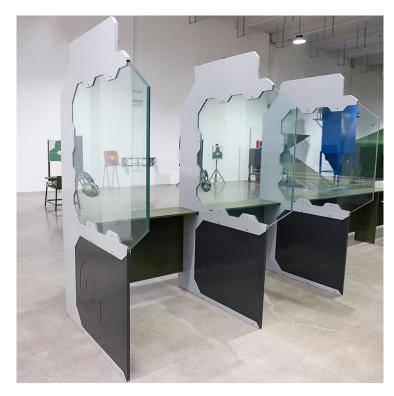

## **Shooting partition parameters**

1. Product composition: bulletproof glass, bulletproof steel plate, galvanized steel plate, bolt, LED light strip

2. Overall dimensions: 1230mm, 1470mm wide, 2275mm high (per group)

Bulletproof glass: size 1240mm wide, 1100mm high

Specification 8mm+8mm+8mm thick laminated bulletproof glass;

3. Bulletproof performance: Class H; The bulletproof rating is F79-H-J, which meets the requirement that steel core bullets with a diameter of 54 pistols cannot penetrate, there are no splashes on the back of the glass, and the light transmittance is  $\geq$  75%;

4. Steel plate: 6mm bulletproof steel plate (surface electrostatic spray military green), side support frame: 2mm galvanized steel plate bent and customized (surface electrostatic spray light gray);

5. Shooting table board: made of 2mm steel plate (surface electrostatic spray military green)