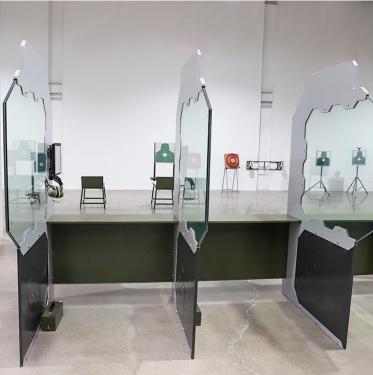

## **Shooting partition parameters**

1. Product composition: bulletproof glass, bulletproof steel plate, galvanized steel plate, bolt, LED light strip

2. Overall dimensions: 1230mm, 1470mm wide, 2275mm high (per group)

Bulletproof glass: size 1240mm wide, 1100mm high

Specification 8mm+8mm+8mm thick laminated bulletproof glass;

3. Bulletproof performance: Class H; The bulletproof rating is F79-H-J, which meets the requirement that steel core bullets with a diameter of 54 pistols cannot penetrate, there are no splashes on the back of the glass, and the light transmittance is  $\geq$  75%;

4. Steel plate: 6mm bulletproof steel plate (surface electrostatic spray military green), side support frame: 2mm galvanized steel plate bent and customized (surface electrostatic spray light gray);

5. Shooting table board: made of 2mm steel plate (surface electrostatic spray military green)